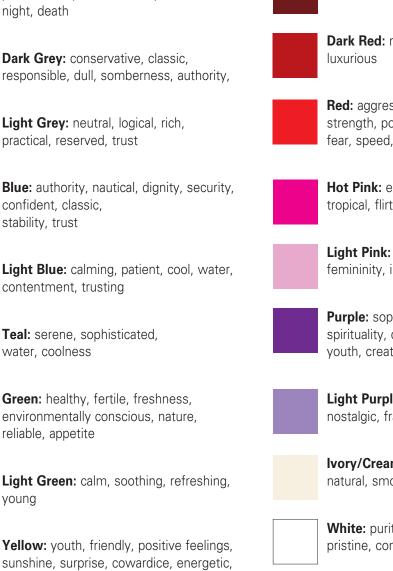

## **Color Meaning Chart**

caution

speed

conservative

**Orange:** fun, cheeriness, sunset, exuberance, spontaneous, optimistic,

**Amber/Gold:** history, autumn, earthiness, richness, tradition,

Black: serious, distinctive, elegant, bold,

powerful, sophisticated, expensive,

**Brown:** earthy, wholesome, delicious, rich, rustic, warm, natural

**Dark Red:** rich, refined, tasty, expensive, luxurious

**Red:** aggressiveness, passionate, sexy, strength, powerful, assertive, vitality, fear, speed, danger

**Hot Pink:** exciting, playful, tropical, flirtatious

**Light Pink:** romantic, sweet tasting, femininity, innocence, softness, youthful

**Purple:** sophistication, mysterious, spirituality, dramatic, wealth, royalty, youth, creative

**Light Purple:** romantic, sentimental, nostalgic, fragrant

White: purity, truthfulness, faith, pristine, contemporary, refined, airy

**Silver Metallic:** sleek, modern, classy metallics can't be reproduced online